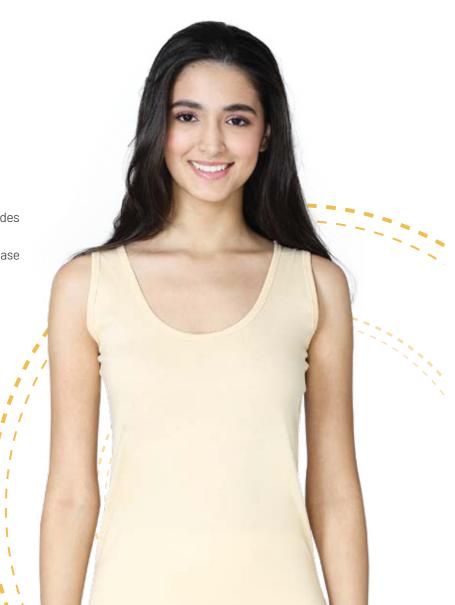

# JULIA

Short length regular fit tank top with round neckline & contoured armholes

## PRODUCT DESCRIPTION

• Made from 100% super combed cotton knitted fabric provides superior comfort

• Short length, regular fit tank top

• Round neckline with contoured armholes provides perfect fit

 Broad self-fabric shoulder straps rest comfortably on the shoulders – leaving no mark on your skin, also covers the bra strap

• Label-free for all-day-long comfort

## **PATTERN**

Solid

## **FABRIC COMPOSITION**