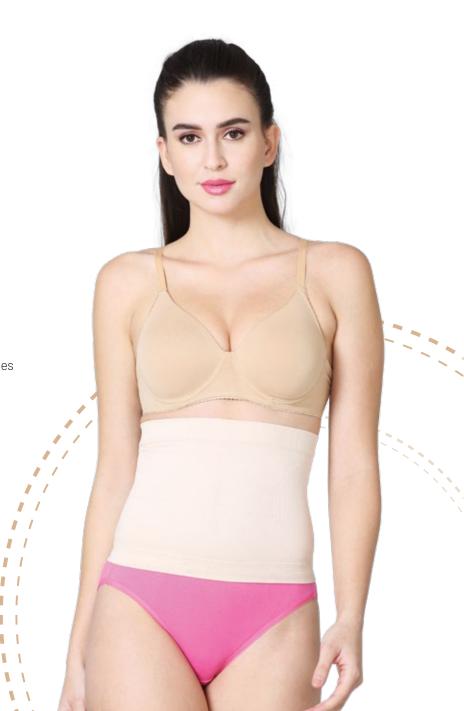

## **FABRIC COMPOSITION**

Medium control waist, tummy shaper

## PRODUCT DESCRIPTION

- Made from premium polyamide cotton blended fabric
- Medium Control Tummy Shaping Girdle provides maximum comfort & shape
- Seamless shaper with shaping technologies contours the body
- Special breathable fabric with high ventilation and compression properties
- Help enhance the shape of the wearer

## **PATTERN**

Solid

## **FABRIC COMPOSITION**

85% Polyamide 15% Elastane

High control thigh shaper