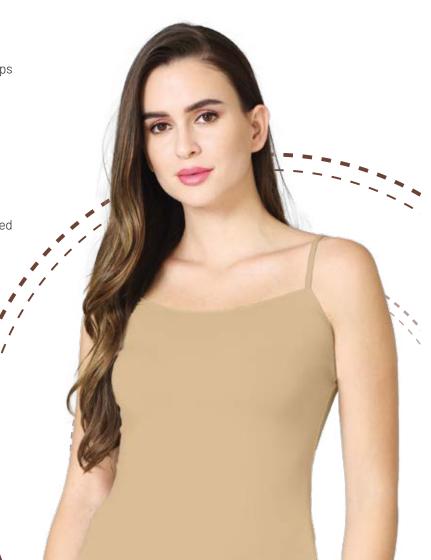

# NYLE

Micro Modal camisole with adjustable shoulder straps

## PRODUCT DESCRIPTION

- Made of Micro modal elastane fabric
- Deep U neckline with full front coverage
- Soft, smooth adjustable straps specially designed to prevent falling off.
- Longer length camisole for easy tuck in