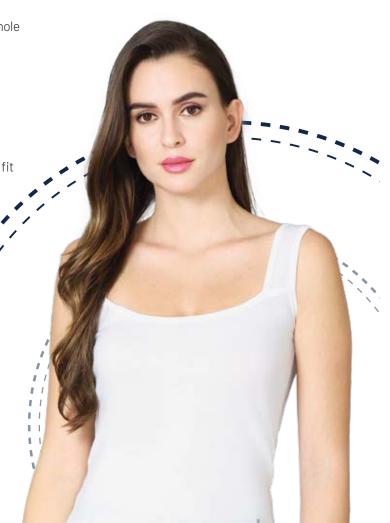

# RIA

Short length camisole with deep neckline & contoured armhole

## PRODUCT DESCRIPTION

• Made from 100% super combed knitted cotton fabric provides superior comfort

• Short length, regular fit camisole suitable for short tops

• Deep neckline with contoured armholes provides perfect fit

• Broad self-fabric shoulder straps rest comfortably on the shoulders – leaving no mark on your skin also help cover the bra straps

• Label-free for all-day-long comfort