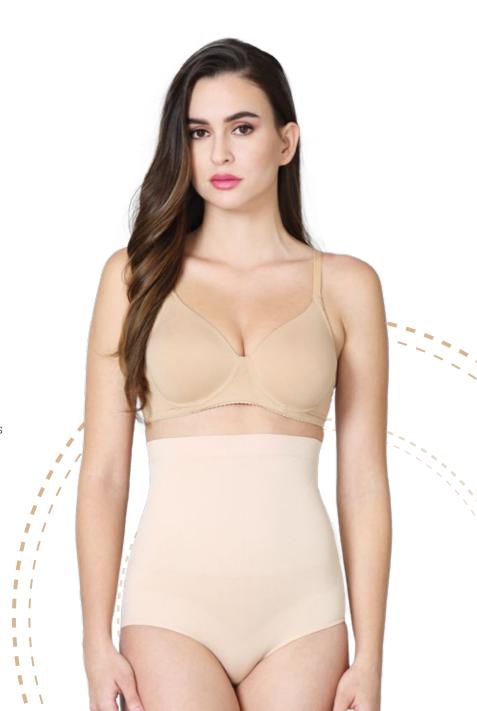

## **FABRIC COMPOSITION**

85% Polyamide 15% Elastane

Low control high waist panty with cotton gusset & extended length

## PRODUCT DESCRIPTION

- Made from premium polyamide cotton blended fabric
- Low control high waist panty with cotton gusset & extended length
- Seamless shaper with shaping technologies contours the body
- Special breathable fabric with high ventilation and compression properties
- Help enhance the shape of the wearer

## **PATTERN**

Solid

## **FABRIC COMPOSITION**

78% Polyamide 20% Elastane 2% Cotton

Shaper Skirt