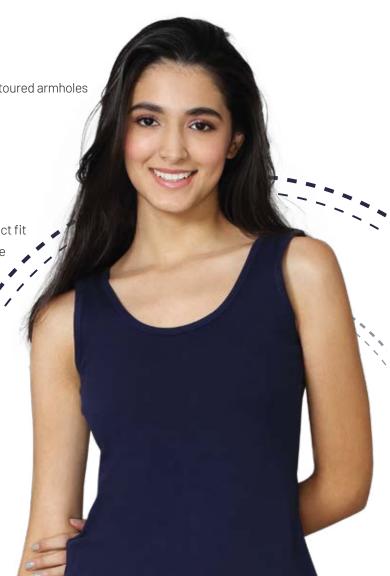

# JULIA

Short length regular fit tank top with round neckline & contoured armholes

## PRODUCT DESCRIPTION

• Made from 100% super combed cotton knitted fabric provides superior comfort

• Short length, regular fit tank top

• Round neckline with contoured armholes provides perfect fit

 Broad self-fabric shoulder straps rest comfortably on the shoulders – leaving no mark on your skin, also covers the bra strap

• Label-free for all-day-long comfort