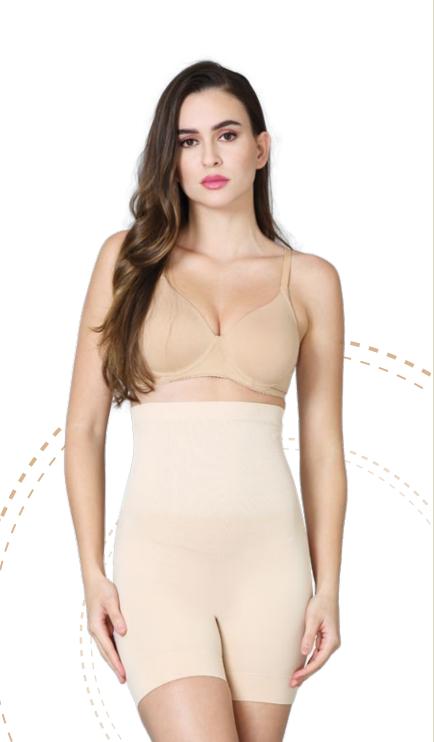

## **FABRIC COMPOSITION**

85% Polyamide 15% Elastane

High control thigh shaper

## **PRODUCT DESCRIPTION**

- Made from premium polyamide cotton blended fabric
- High control thigh shaper provides perfect shape along with comfort
- Highly breathable fabric with high ventilation and compression properties
- Seamless Guarantees no panty lines are visible
- Back seams help lift and define rear to smooth curves.
- Cushioned waistband help provide a comfortable grip, sits at the natural waistline

## **PATTERN**

Solid

## **FABRIC COMPOSITION**

85% Polyamide 15% Elastane

Low control high waist panty with cotton gusset & extended length