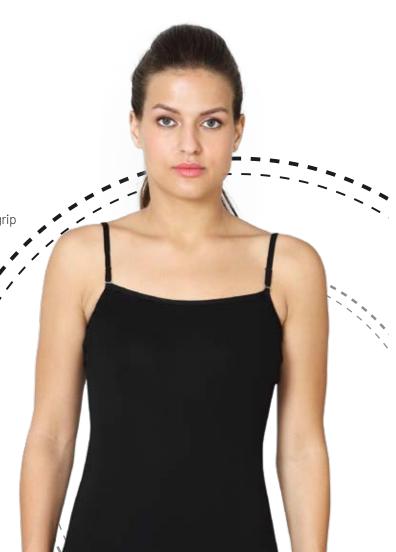

# FLORENCE

Slim fit U-neck camisole with adjustable straps

## PRODUCT DESCRIPTION

- Super-soft combed cotton stretch fabric used provides comfort & stretchability
- U-Neck styling with adjustable straps
- Soft elastic on neck & shoulders for added comfort & grip
- Additional transparent straps included for multipurpose
- Label-free for all-day comfort
- Available in white, skin & black colors only.

## **PATTERN**

Solid

## **FABRIC COMPOSITION**

95% Cotton 5% Elastane.