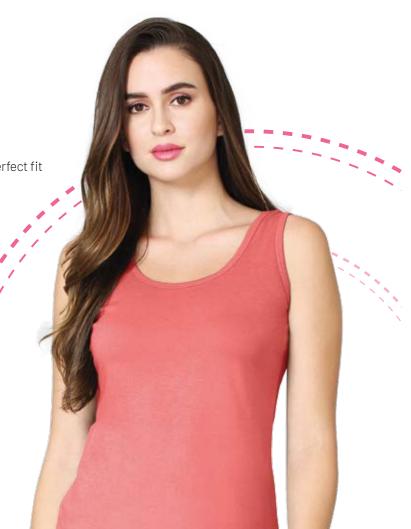

# JULIA COLOR

Short length regular fit tank top with round neckline & contoured armholes

### PRODUCT DESCRIPTION

 Made from 100% super combed cotton knitted fabric provides superior comfort

• Short length, regular fit tank top

• Round neckline with contoured armholes provides perfect fit

 Broad self-fabric shoulder straps rest comfortably on the shoulders – leaving no mark on your skin, covers bra strap

• Label-free for all-day-long comfort

• Available in assorted colors