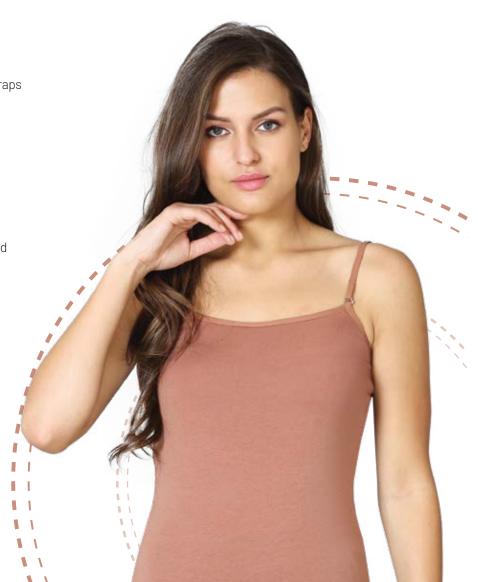

# DELIZ

Deep neckline modern fit cotton camisole

## PRODUCT DESCRIPTION

- Made from 100% combed cotton fabric provides superior comfort
- Delicate binding of fabric at the shoulders & armhole for enhanced grip
- Soft, smooth thin spaghetti straps rest comfortably on shoulders
- Deep neckline, modern fit with low straight back ensures perfect fit
- Label-free for all-day comfort
- Available in a wide range of colors

## **PATTERN**

Solid

## **FABRIC COMPOSITION**