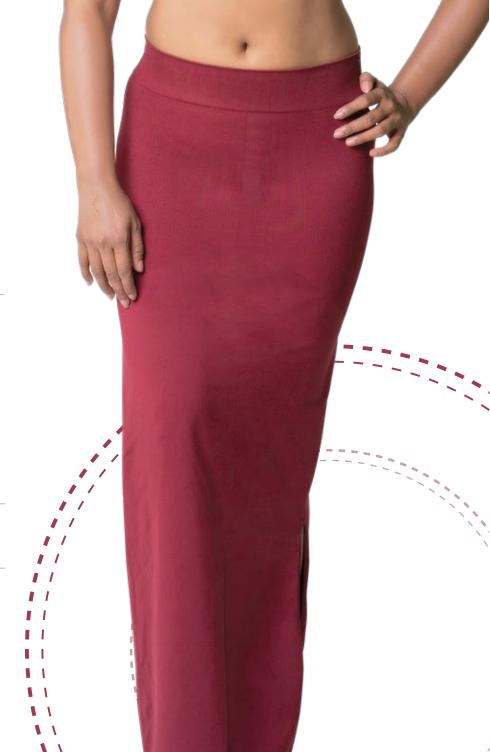

## **FABRIC COMPOSITION**

78% Polyamide 20% Elastane 2% Cotton

Shaper Skirt

## PRODUCT DESCRIPTION

- Made from breathable microfiber stretch fabric
- Adjustable waistband for firm grip & support
- Seamless shaper panels
- One side slit for easy movement
- Enhanced super stretchable feature below the knees

## **PATTERN**

Solid

## **FABRIC COMPOSITION**

XXX

Shop Location: 7/927, Next To Calicut Nursing Home Opp: Sari Kendra, Calicut (Pin Code: 673001), Kerala State, India

Phone: (+91) 085473 04642, (+91) 090378 72013

Email: info@alishawomensworld.com Website: www.alishawomensworld.com