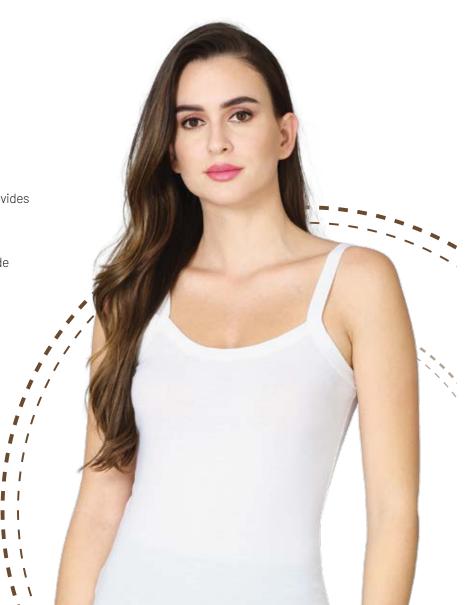

# FLORENCE COLOR

Slim fit U-neck camisole with adjustable straps

## PRODUCT DESCRIPTION

- Super-soft combed cotton stretch fabric used provides comfort & stretchability
- U-Neck styling with adjustable strap
- Soft elastic on neck & shoulders for added comfort & grip
- Additional transparent straps included for multipurpose
- Label-free for all-day comfort
- Available in assorted colors

## **PATTERN**

Solid

## **FABRIC COMPOSITION**

95%Cotton 5%Elastane.